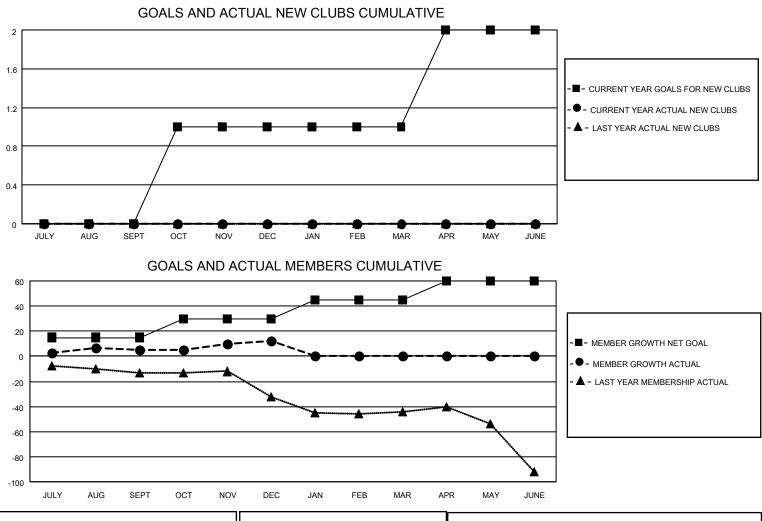

## LOCATION LOUISIANA

District 8 N

Results as of: 12/31/2022

| Clubs                 |               |           |               | Members               |                        |                         |                                                    |
|-----------------------|---------------|-----------|---------------|-----------------------|------------------------|-------------------------|----------------------------------------------------|
| RESULTS FOR 2022-2023 |               |           |               | RESULTS FOR 2022-2023 |                        |                         |                                                    |
| QUARTER               | NEW CLUB GOAL | NEW CLUBS | DROPPED CLUBS | QUARTER               | BER GROWTH NET<br>GOAL | MEMBER GROWTH<br>ACTUAL | DROPPED<br>MEMBERS ACTUAL<br>(including transfers) |
| JULY/AUG/SEPT         | 0             | 0         | 0             | JULY/AUG/SEPT         | 15                     | 40                      | 19                                                 |
| OCT/NOV/DEC           | 1             | 0         | 0             | OCT/NOV/DEC           | 15                     | 17                      | 9                                                  |
| JAN/FEB/MAR           | 0             | 0         | 0             | JAN/FEB/MAR           | 15                     | 0                       | 0                                                  |
| APR/MAY/JUNE          | 1             | 0         | 0             | APR/MAY/JUNE          | 15                     | 0                       | 0                                                  |